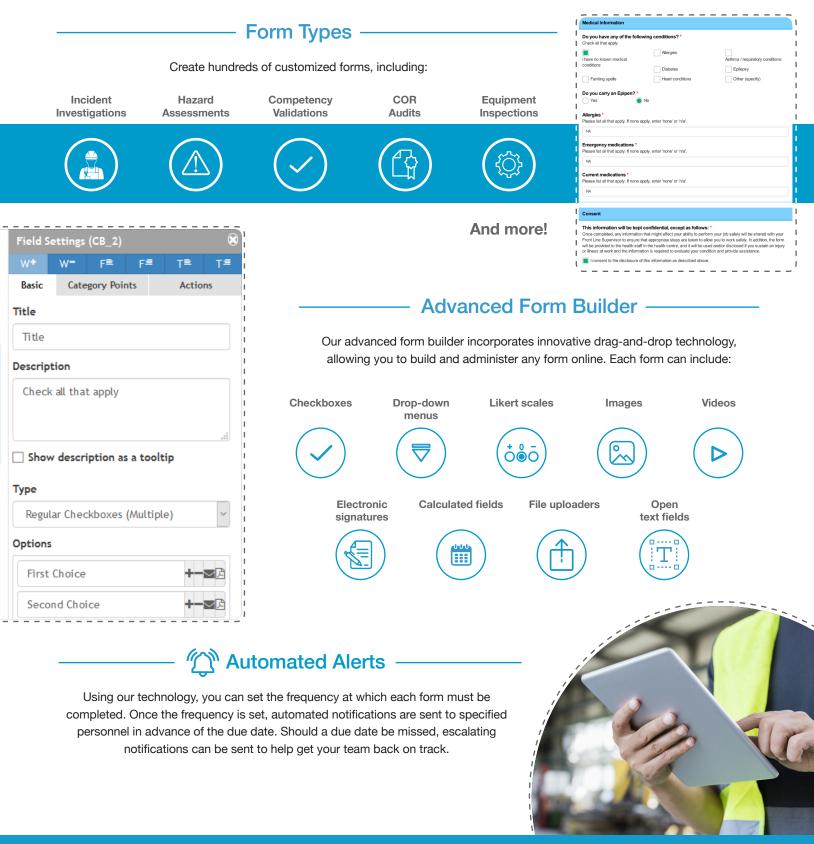

## **Dynamic Digital Forms for All Your Assessment, Validation, and Audit Needs**

Drag-and-drop functionality allows you to easily design digital forms that fulfill your company's needs. Add logic rules to each form checkbox and drop-down menu, which, depending on the answer selected, will dynamically reveal or hide other form fields. You can even allow forms to work in conjunction with the Training Matrix to automatically add required training to user accounts based on the fields selected.